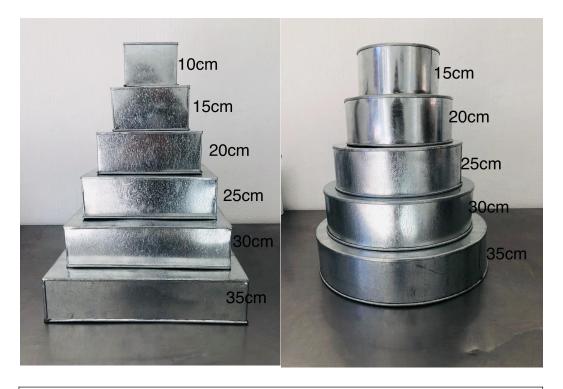

## TIN SIZES

If not to sure about the size kindly have a look on your ruler according to the Cake size you require.

-as that will be a guideline on the diameter of the cake.

Each Sponge is 5cm in height (thickness) WE do Not cut our sponges in Half

| SIZE OF TIN (STANDARD DOUBLE LAYER) | TOTAL OF SERVINGS         |
|-------------------------------------|---------------------------|
| 10cm (4inch)                        | 4 standard servings       |
| 15cm (6inch)                        | 10-12 standard servings   |
| 20cm (8inch)                        | 15-20 standard servings   |
| 25cm (10inch)                       | 35-42 standard servings   |
| 30cm (12inch)                       | 70 -82 standard servings  |
| 35cm (14inch)                       | 90 -100 standard servings |
|                                     |                           |